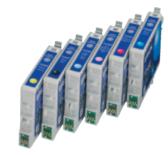

#### INKdividual<sup>™</sup> Photo Innovation

The 6 INKdividual™ cartridges promote optimal ink usage and great economy, especially for highvolume users. Replace single ink cartridge, rather than an entire integrated colour cartridge.

Genuine Ink Cartridges for EPSON Stylus<sub>TM</sub> Photo RX650

For beautiful and lasting photos, we recommend the EPSON Premium Glossy Photo Paper for professional glossy finish and EPSON Premium Semigloss Photo Paper for a matte finish.